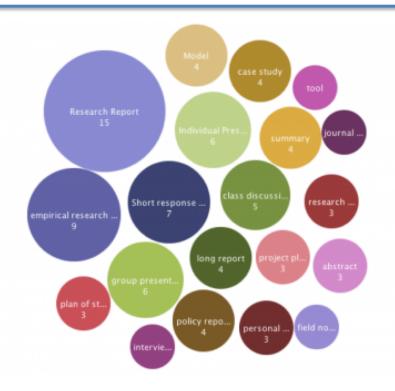

## What We Are Teaching Scientists about communication?

Distribution of the most common writing assignments in undergraduate science syllabi.

Data from: **The Genre Project** at the UNC Writing Program