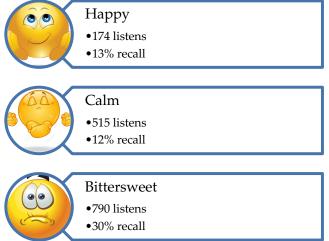

#### **Cognitive Biases and Information Retention**

- The Wundt Curve describes the strength of a media message over time.
- Extreme Re-listening research quantified the importance of tone in holding people's attention
- 204 participants report average re-listening of 303 times total.
- 43% listen to their favorite song daily; the average number of re-listens is 3 times/day.