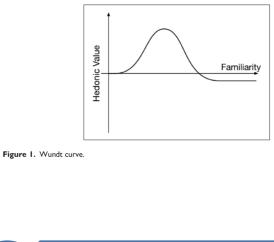

#### **Cognitive Biases and Information Retention**

- The Wundt Curve describes the strength of a media message over time.
- Extreme Re-listening research quantified the importance of tone in holding people's attention
- 204 participants report average re-listening of 303 times total.
- 43% listen to their favorite song daily; the average number of re-listens is 3 times/day.