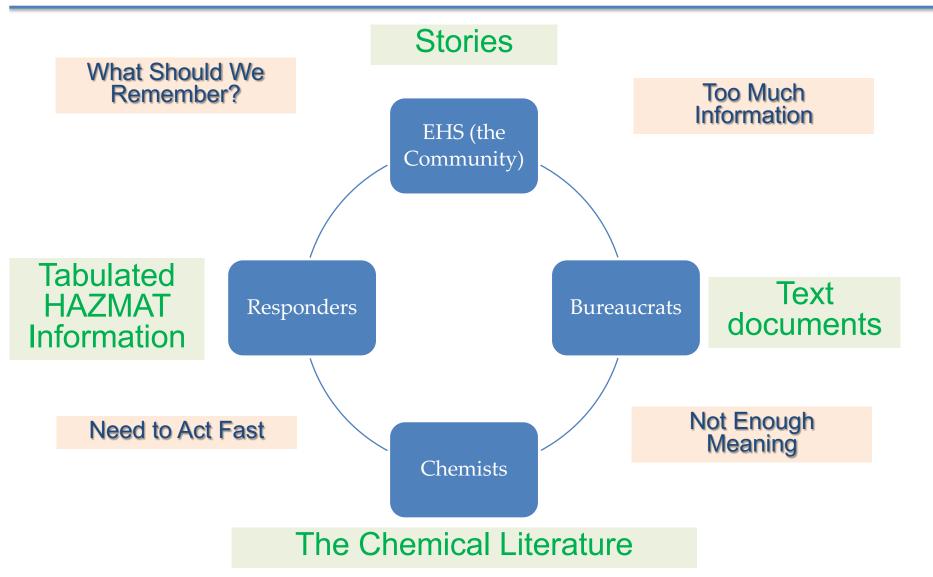

umes that the others have the background to understand the limits of what they're saying
- The Lab Vent example:
  The cognitive overload of fume
  hood instructions
- The Alternative: Drama holds the audience's attention with plot twists that confound or affirm their cognitive biases



ExplainerAcademy.com



11 Precautions

**5** Practices

#### **Cognitive Biases and Information Retention**

- The Wundt Curve describes the strength of a media message over time.
- Extreme Re-listening research quantified the importance of tone in holding people's attention
- 204 participants report average re-listening of 303 times total.
- 43% listen to their favorite song daily; the average number of re-listens is 3 times/day.





#### Media that Respond to Cognitive Biases of Specific Stakeholders



#### **Meeting the Opportunity**

It seems unlikely to me that a database of Lessons Learned by itself will bridge the gap between cognitive biases and institutional values; What Can?



Well done videos use multiple elements to leverage the cognitive biases of a diverse audience