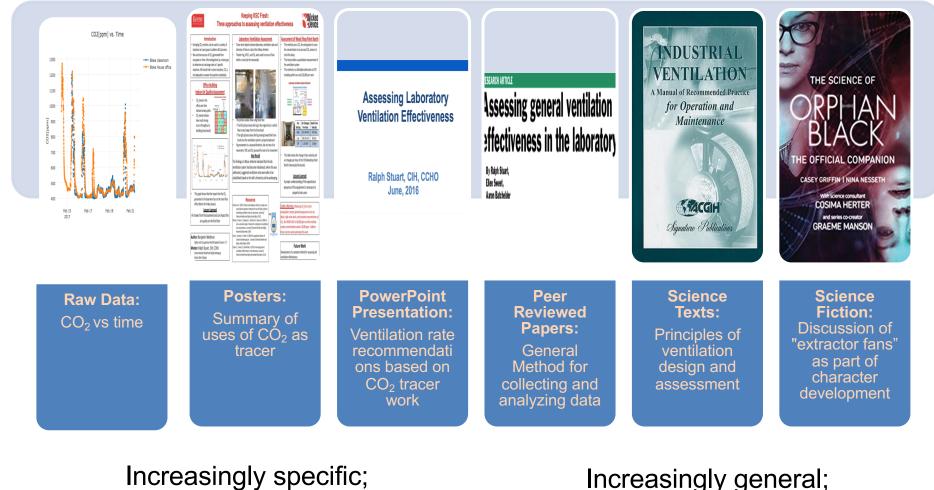

#### **6 Popular Scientific Genres** (with Lab Ventilation Examples)

more information

Increasingly general; more transferable

### **Key Attributes of Scientific Media**

| Aspect                  | CODJept) vs. The                                        |                                                | Assessing Laboratory<br>Ventilation Effectiveness<br>Ralph Stuart, CIH, CCHO<br>June, 2016 | Assessing general ventilation<br>effectiveness in the laboratory | Annue of the second sec | THE SCIENCE OF<br>EDEDELCOMPANIE<br>DEDELCOMPANIE<br>DEDELCOMPANIE<br>DEDELCOMPANIE<br>DEDELCOMPANIE<br>DEDELCOMPANIE<br>DEDELCOMPANIE<br>DEDELCOMPANIE<br>DEDELCOMPANIE<br>DEDELCOMPANIE<br>DEDELCOMPANIE<br>DEDELCOMPANIE<br>DEDELCOMPANIE<br>DEDELCOMPANIE<br>DEDELCOMPANIE<br>DEDELCOMPANIE<br>DEDELCOMPANIE<br>DEDELCOMPANIE<br>DEDELCOMPANIE<br>DEDELCOMPANIE<br>DEDELCOMPANIE<br>DEDELCOMPANIE<br>DEDELCOMPANIE<br>DEDELCOMPANIE<br>DEDELCOMPANIE<br>DEDELCOMPANIE<br>DEDELCOMPANIE<br>DEDELCOMPANIE<br>DEDELCOMPANIE<br>DEDELCOMPANIE<br>DEDELCOMPANIE<br>DEDELCOMPANIE<br>DEDELCOMPANIE<br>DEDELCOMPANIE<br>DEDELCOMPANIE<br>DEDELCOMPANIE<br>DEDELCOMPANIE<br>DEDELCOMPANIE<br>DEDELCOMPANIE<br>DEDELCOMPANIE<br>DEDELCOMPANIE<br>DEDELCOMPANIE<br>DEDELCOMPANIE<br>DEDELCOMPANIE<br>DEDELCOMPANIE<br>DEDELCOMPANIE<br>DEDELCOMPANIE<br>DEDELCOMPANIE<br>DEDELCOMPANIE<br>DEDELCOMPANIE<br>DEDELCOMPANIE<br>DEDELCOMPANIE<br>DEDELCOMPANIE<br>DEDELCOMPANIE<br>DEDELCOMPANIE<br>DEDELCOMPANIE<br>DEDELCOMPANIE<br>DEDELCOMPANIE<br>DEDELCOMPANIE<br>DEDELCOMPANIE<br>DEDELCOMPANIE<br>DEDELCOMPANIE<br>DEDELCOMPANIE<br>DEDELCOMPANIE<br>DEDELCOMPANIE<br>DEDELCOMPANIE<br>DEDELCOMPANIE<br>DEDELCOMPANIE<br>DEDELCOMPANIE<br>DEDELCOMPANIE<br>DEDELCOMPANIE<br>DEDELCOMPANIE<br>DEDELCOMPANIE<br>DEDELCOMPANIE<br>DEDELCOMPANIE<br>DEDELCOMPANIE<br>DEDELCOMPANIE<br>DEDELCOMPANIE<br>DEDELCOMPANIE<br>DEDELCOMPANIE<br>DEDELCOMPANIE<br>DEDELCOMPANIE<br>DEDELCOMPANIE<br>DEDELCOMPANIE<br>DEDELCOMPANIE<br>DEDELCOMPANIE<br>DEDELCOMPANIE<br>DEDELCOMPANIE<br>DEDELCOMPANIE<br>DEDELCOMPANIE<br>DEDELCOMPANIE<br>DEDELCOMPANIE<br>DEDELCOMPANIE<br>DEDELCOMPANIE<br>DEDELCOMPANIE<br>DEDELCOMPANIE<br>DEDELCOMPANIE<br>DEDELCOMPANIE<br>DEDELCOMPANIE<br>DEDELCOMPANIE<br>DEDELCOMPANIE<br>DEDELCOMPANIE<br>DEDELCOMPANIE<br>DEDELCOMPANIE<br>DEDELCOMPANIE<br>DEDELCOMPANIE<br>DEDELCOMPANIE<br>DEDELCOMPANIE<br>DEDELCOMPANIE<br>DEDELCOMPANIE<br>DEDELCOMPANIE<br>DEDELCOMPANIE<br>DEDELCOMPANIE<br>DEDELCOMPANIE<br>DEDELCOMPANIE<br>DEDELCOMPANIE<br>DEDELCOMPANIE<br>DEDELCOMPANIE<br>DEDELCOMPANIE<br>DEDELCOMPANIE<br>DEDELCOMPANIE<br>DEDELCOMPANIE<br>DEDELCOMPANIE<br>DEDELCOMPANIE<br>DEDELCOMPANIE<br>DEDELCOMPANIE<br>DEDELCOMPANIE<br>DEDELCOMPANIE<br>DEDELCOMPANIE<br>DEDELCOMPANIE<br>DEDELCOMPANIE<br>DEDELCOMPANIE<br>DEDELCOMPANIE<br>DEDELCOMPANIE<br>DEDELCOMPANIE<br>DEDE |
|-------------------------|---------------------------------------------------------|------------------------------------------------|--------------------------------------------------------------------------------------------|------------------------------------------------------------------|--------------------------------------------------------------------------------------------------------------------------------------------------------------------------------------------------------------------------------------------------------------------------------------------------------------------------------------------------------------------------------------------------------------------------------------------------------------------------------------------------------------------------------------------------------------------------------------------------------------------------------------------------------------------------------------------------------------------------------------------------------------------------------------------------------------------------------------------------------------------------------------------------------------------------------------------------------------------------------------------------------------------------------------------------------------------------------------------------------------------------------------------------------------------------------------------------------------------------------------------------------------------------------------------------------------------------------------------------------------------------------------------------------------------------------------------------------------------------------------------------------------------------------------------------------------------------------------------------------------------------------------------------------------------------------------------------------------------------------------------------------------------------------------------------------------------------------------------------------------------------------------------------------------------------------------------------------------------------------------------------------------------------------------------------------------------------------------------------------------------------------|----------------------------------------------------------------------------------------------------------------------------------------------------------------------------------------------------------------------------------------------------------------------------------------------------------------------------------------------------------------------------------------------------------------------------------------------------------------------------------------------------------------------------------------------------------------------------------------------------------------------------------------------------------------------------------------------------------------------------------------------------------------------------------------------------------------------------------------------------------------------------------------------------------------------------------------------------------------------------------------------------------------------------------------------------------------------------------------------------------------------------------------------------------------------------------------------------------------------------------------------------------------------------------------------------------------------------------------------------------------------------------------------------------------------------------------------------------------------------------------------------------------------------------------------------------------------------------------------------------------------------------------------------------------------------------------------------------------------------------------------------------------------------------------------------------------------------------------------------------------------------------------------------------------------------------------------------------------------------------------------------------------------------------------------------------------------------------------------------------------------------------------------------------------------------------------------------------------------------------------------------------------------------------------------------------------------------------------------------------------------------------------------------------------|
| Authors and<br>Audience | One person;<br>small (<5)<br>team                       | Small team;<br>10's of<br>visitors             | One person;<br>scores in<br>audience                                                       | Writing team<br>and peer<br>reviewer(s);<br>100's of<br>people   | Editorial team<br>to write;<br>1000's of<br>students in<br>audience                                                                                                                                                                                                                                                                                                                                                                                                                                                                                                                                                                                                                                                                                                                                                                                                                                                                                                                                                                                                                                                                                                                                                                                                                                                                                                                                                                                                                                                                                                                                                                                                                                                                                                                                                                                                                                                                                                                                                                                                                                                            | Hundreds of<br>people to<br>create;<br>millions in<br>audience                                                                                                                                                                                                                                                                                                                                                                                                                                                                                                                                                                                                                                                                                                                                                                                                                                                                                                                                                                                                                                                                                                                                                                                                                                                                                                                                                                                                                                                                                                                                                                                                                                                                                                                                                                                                                                                                                                                                                                                                                                                                                                                                                                                                                                                                                                                                                 |
| Goal                    | Start a<br>conversation<br>about data<br>interpretation | Discuss work<br>with<br>interested<br>audience | Present a<br>technical<br>case                                                             | Share<br>methods and<br>observations                             | Support<br>teaching<br>within a<br>grading<br>system                                                                                                                                                                                                                                                                                                                                                                                                                                                                                                                                                                                                                                                                                                                                                                                                                                                                                                                                                                                                                                                                                                                                                                                                                                                                                                                                                                                                                                                                                                                                                                                                                                                                                                                                                                                                                                                                                                                                                                                                                                                                           | Explore<br>future social<br>impacts of<br>science                                                                                                                                                                                                                                                                                                                                                                                                                                                                                                                                                                                                                                                                                                                                                                                                                                                                                                                                                                                                                                                                                                                                                                                                                                                                                                                                                                                                                                                                                                                                                                                                                                                                                                                                                                                                                                                                                                                                                                                                                                                                                                                                                                                                                                                                                                                                                              |
| Style                   | Pure<br>technical<br>information                        | Mix of<br>technical and<br>graphic<br>elements | Segmented story telling                                                                    | Prescribed by scientific tradition                               | Built for the generic student                                                                                                                                                                                                                                                                                                                                                                                                                                                                                                                                                                                                                                                                                                                                                                                                                                                                                                                                                                                                                                                                                                                                                                                                                                                                                                                                                                                                                                                                                                                                                                                                                                                                                                                                                                                                                                                                                                                                                                                                                                                                                                  | Technical<br>information<br>with drama<br>added to<br>connect dots                                                                                                                                                                                                                                                                                                                                                                                                                                                                                                                                                                                                                                                                                                                                                                                                                                                                                                                                                                                                                                                                                                                                                                                                                                                                                                                                                                                                                                                                                                                                                                                                                                                                                                                                                                                                                                                                                                                                                                                                                                                                                                                                                                                                                                                                                                                                             |
| Pre-<br>Requisites      | Description of method                                   | Conversation with author                       | Specific<br>interest in<br>topic                                                           | Significant<br>education<br>required                             | Some<br>education<br>and<br>mentoring                                                                                                                                                                                                                                                                                                                                                                                                                                                                                                                                                                                                                                                                                                                                                                                                                                                                                                                                                                                                                                                                                                                                                                                                                                                                                                                                                                                                                                                                                                                                                                                                                                                                                                                                                                                                                                                                                                                                                                                                                                                                                          | Willingness to<br>suspend<br>disbelief                                                                                                                                                                                                                                                                                                                                                                                                                                                                                                                                                                                                                                                                                                                                                                                                                                                                                                                                                                                                                                                                                                                                                                                                                                                                                                                                                                                                                                                                                                                                                                                                                                                                                                                                                                                                                                                                                                                                                                                                                                                                                                                                                                                                                                                                                                                                                                         |