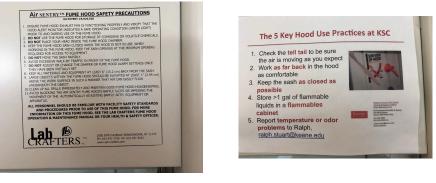

# Working with Cognitive Biases to (De)Motivate Attention to Information

- The Curse of Knowledge: is a cognitive bias that occurs when an author assumes that the others have the background to understand the limits of what they're saying
- The Lab Vent example:
  The cognitive overload of fume
  hood instructions
- The Alternative: Drama holds the audience's attention with plot twists that confound or affirm their cognitive biases

ExplainerAcademy.com

11 Precautions

**5** Practices