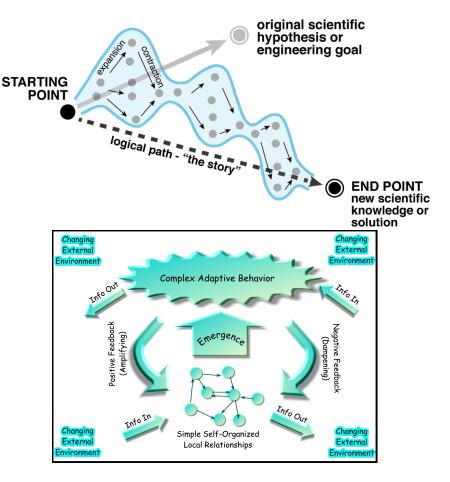

## Telling a story involves throwing away information

- "A common myth in safety holds that injuries are caused by one critical factor, **the root cause...**
- "Conducting an investigation to find a singular root cause could be considered bullying. This approach can put employees on the defensive....
- "An analysis, not an investigation, is needed to sort through the complex web of contributing factors.