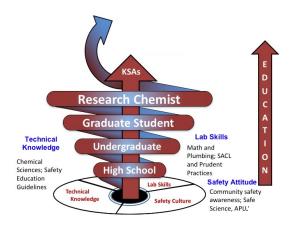

#### Which is Best? Depends on Your Cognitive Biases

Cognitive Biases arise from one's education; often in unrecognized ways

R Hill, D Finster. Laboratory Safety for Chemistry Students, 2<sup>nd</sup> Edition, John Wiley & Sons, Hoboken, NJ, 2016