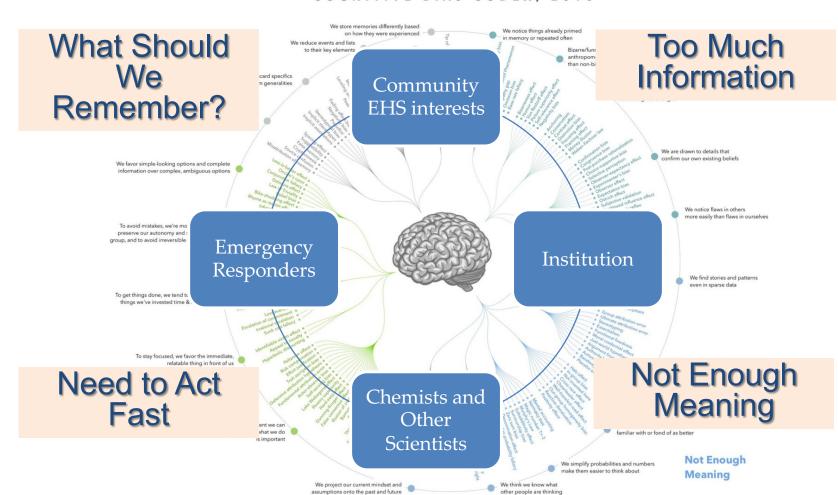

|

#### Which is Best? Depends on Your Cognitive Biases



Cognitive Biases arise from one's education; often in unrecognized ways



R Hill, D Finster. Laboratory Safety for Chemistry Students, 2<sup>nd</sup> Edition, John Wiley & Sons, Hoboken, NJ, 2016



## What We Are Teaching Scientists about communication?

Distribution of the most common writing assignments in undergraduate science syllabi.

Data from: **The Genre Project** at the UNC Writing Program



#### The grading system builds a specific set of cognitive biases

#### **Mapping Cognitive Biases**



COGNITIVE BIAS CODEX, 2016

ALGORITHMIC LAYOUT + DESIGN BY JM3 - JOHN MANOOGIAN III // CONCEPT + METICULOUS CATEGORIZATION BY BUSTER BENSON // DEEP RESEARCH BY WIKIPEDIANS FAR + WIDE

# Working with Cognitive Biases to (De)Motivate Attention to Information

- The Curse of Knowledge: is a cognitive bias that occurs when an author assumes that the others have the background to understand the limits of what they're saying
- The Lab Vent example:
  The cognitive overload of fume
  hood instructions
- The Alternative: Drama holds the audience's attention with plot twists that confound or affirm their cognitive biases



ExplainerAcademy.com



11 Precautions

**5** Practices

#### **Cognitive Biases and Information Retention**

- The Wundt Curve describes the strength of a media message over